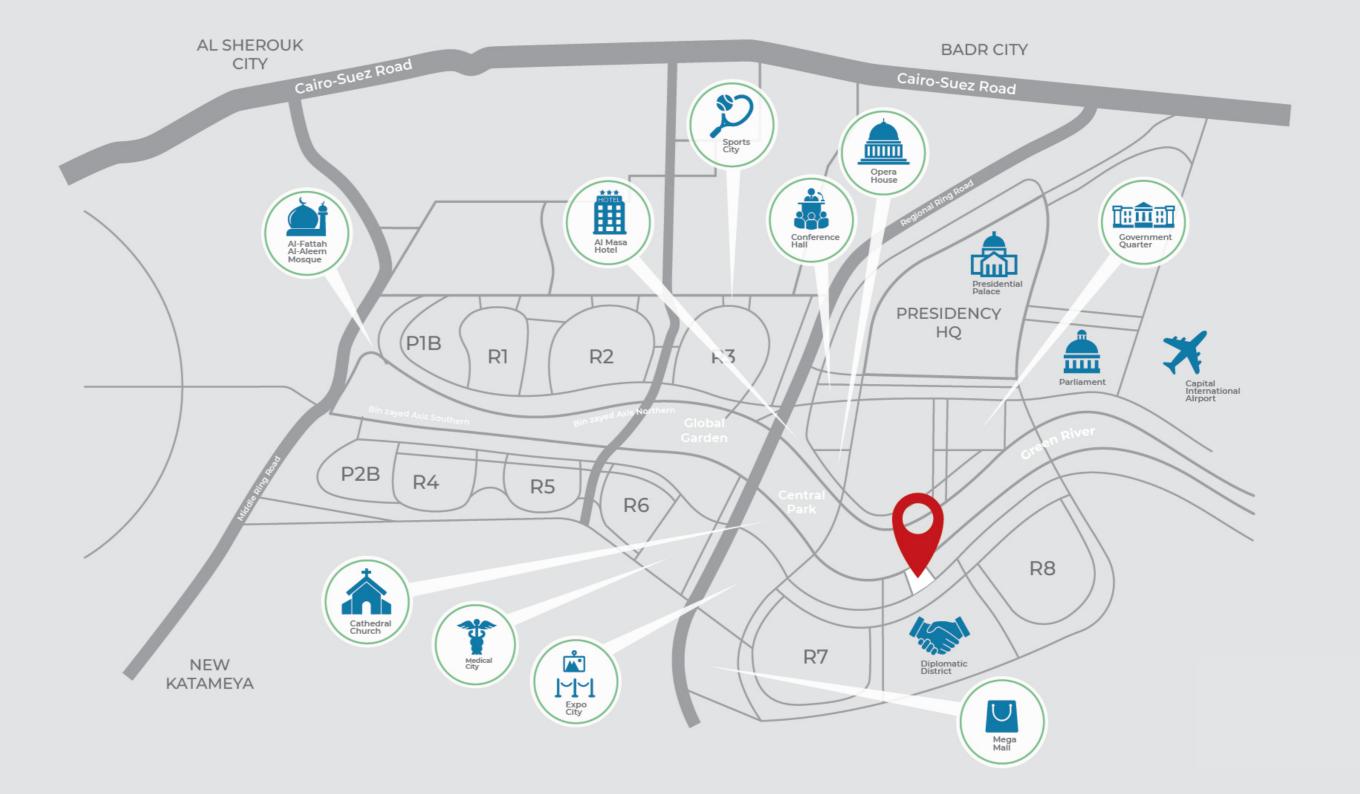

BLEU VERT is strategically located directly on the axis of Mohammed bin Zayed that links the New Administrative Capital to the old one and right next to the Cathedral Church and Al Masa hotel.