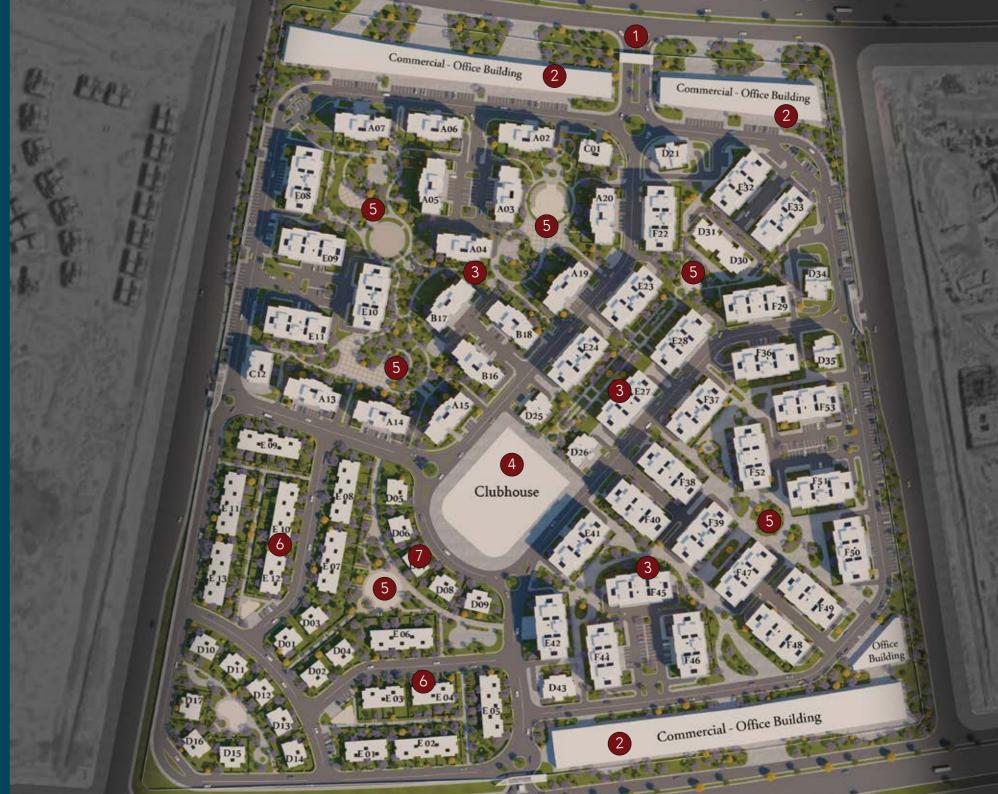

#### **MASTER PLAN**

Integrated Residential Compound in the heart of the New Capital and on the "Bin Zayed" Axis

**70** acres
Project's Total area

1792 Residential units with various types

Apartments with different areas in

■ 54 Buildings

Single family parcel including

- 34 Semi-finished Twin Villas
- 70 Semi-finished Town Houses